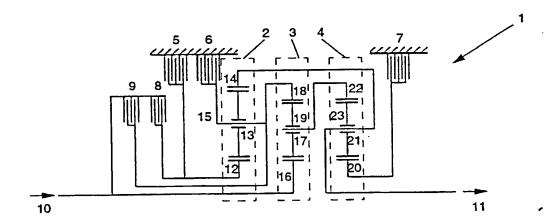

# INTERNATIONALER VORLÄUFIGER PRÜFUNGSBERICHT

(Artikel 36 und Regel 70 PCT)

| Aktenzeichen des Anmelders oder Anwalts 7467 WO Z RSF-HA                                                                                                                                                                                                                                                                              | weiteres vorgehen siehe Mitteilung über die Übersendung des internationalen vorläufigen Prüfungsberichts (Formblatt PCT/IPEA/416)                                                                                                                                                                                                                                                                                                                                                                                                                                                                                                                                                                                                                                                                                                                                                                                                                                                                                                                                                                                                                                                                                                                                                                                                                                                                                                                                                                                                                                                                                                                                                                                                                                                                                                                                                                                                                                                                                                                                                                                              |  |  |  |  |  |  |
|---------------------------------------------------------------------------------------------------------------------------------------------------------------------------------------------------------------------------------------------------------------------------------------------------------------------------------------|--------------------------------------------------------------------------------------------------------------------------------------------------------------------------------------------------------------------------------------------------------------------------------------------------------------------------------------------------------------------------------------------------------------------------------------------------------------------------------------------------------------------------------------------------------------------------------------------------------------------------------------------------------------------------------------------------------------------------------------------------------------------------------------------------------------------------------------------------------------------------------------------------------------------------------------------------------------------------------------------------------------------------------------------------------------------------------------------------------------------------------------------------------------------------------------------------------------------------------------------------------------------------------------------------------------------------------------------------------------------------------------------------------------------------------------------------------------------------------------------------------------------------------------------------------------------------------------------------------------------------------------------------------------------------------------------------------------------------------------------------------------------------------------------------------------------------------------------------------------------------------------------------------------------------------------------------------------------------------------------------------------------------------------------------------------------------------------------------------------------------------|--|--|--|--|--|--|
| Internationales Aktenzeichen                                                                                                                                                                                                                                                                                                          | Internationales Anmeldedatum(Tag/Monat/Jahr) Prioritätsdatum (Tag/Monat/Tag)                                                                                                                                                                                                                                                                                                                                                                                                                                                                                                                                                                                                                                                                                                                                                                                                                                                                                                                                                                                                                                                                                                                                                                                                                                                                                                                                                                                                                                                                                                                                                                                                                                                                                                                                                                                                                                                                                                                                                                                                                                                   |  |  |  |  |  |  |
| PCT/EP00/02337                                                                                                                                                                                                                                                                                                                        | 16/03/2000 22/03/1999                                                                                                                                                                                                                                                                                                                                                                                                                                                                                                                                                                                                                                                                                                                                                                                                                                                                                                                                                                                                                                                                                                                                                                                                                                                                                                                                                                                                                                                                                                                                                                                                                                                                                                                                                                                                                                                                                                                                                                                                                                                                                                          |  |  |  |  |  |  |
| Internationale Patentklassifikation (IPK) oder F16H3/66                                                                                                                                                                                                                                                                               | nationale Klassifikation und IPK                                                                                                                                                                                                                                                                                                                                                                                                                                                                                                                                                                                                                                                                                                                                                                                                                                                                                                                                                                                                                                                                                                                                                                                                                                                                                                                                                                                                                                                                                                                                                                                                                                                                                                                                                                                                                                                                                                                                                                                                                                                                                               |  |  |  |  |  |  |
| Anmelder                                                                                                                                                                                                                                                                                                                              |                                                                                                                                                                                                                                                                                                                                                                                                                                                                                                                                                                                                                                                                                                                                                                                                                                                                                                                                                                                                                                                                                                                                                                                                                                                                                                                                                                                                                                                                                                                                                                                                                                                                                                                                                                                                                                                                                                                                                                                                                                                                                                                                |  |  |  |  |  |  |
| ZF FRIEDRICHSHAFEN AG et al.                                                                                                                                                                                                                                                                                                          |                                                                                                                                                                                                                                                                                                                                                                                                                                                                                                                                                                                                                                                                                                                                                                                                                                                                                                                                                                                                                                                                                                                                                                                                                                                                                                                                                                                                                                                                                                                                                                                                                                                                                                                                                                                                                                                                                                                                                                                                                                                                                                                                |  |  |  |  |  |  |
| Dieser internationale vorläufige Prü     Behörde erstellt und wird dem Anm                                                                                                                                                                                                                                                            | fungsbericht wurde von der mit der internationalen vorläufigen Prüfung beauftragten<br>elder gemäß Artikel 36 übermittelt.                                                                                                                                                                                                                                                                                                                                                                                                                                                                                                                                                                                                                                                                                                                                                                                                                                                                                                                                                                                                                                                                                                                                                                                                                                                                                                                                                                                                                                                                                                                                                                                                                                                                                                                                                                                                                                                                                                                                                                                                     |  |  |  |  |  |  |
| Dieser BERICHT umfaßt insgesamt 5 Blätter einschließlich dieses Deckblatts.                                                                                                                                                                                                                                                           |                                                                                                                                                                                                                                                                                                                                                                                                                                                                                                                                                                                                                                                                                                                                                                                                                                                                                                                                                                                                                                                                                                                                                                                                                                                                                                                                                                                                                                                                                                                                                                                                                                                                                                                                                                                                                                                                                                                                                                                                                                                                                                                                |  |  |  |  |  |  |
| Außerdem liegen dem Bericht ANLAGEN bei; dabei handelt es sich um Blätter mit Beschreibungen, Ansprüchen und/oder Zeichnungen, die geändert wurden und diesem Bericht zugrunde liegen, und/oder Blätter mit vor dieser Behörde vorgenommenen Berichtigungen (siehe Regel 70.16 und Abschnitt 607 der Verwaltungsrichtlinien zum PCT). |                                                                                                                                                                                                                                                                                                                                                                                                                                                                                                                                                                                                                                                                                                                                                                                                                                                                                                                                                                                                                                                                                                                                                                                                                                                                                                                                                                                                                                                                                                                                                                                                                                                                                                                                                                                                                                                                                                                                                                                                                                                                                                                                |  |  |  |  |  |  |
| Diese Anlagen umfassen insgesamt 2 Blätter.                                                                                                                                                                                                                                                                                           |                                                                                                                                                                                                                                                                                                                                                                                                                                                                                                                                                                                                                                                                                                                                                                                                                                                                                                                                                                                                                                                                                                                                                                                                                                                                                                                                                                                                                                                                                                                                                                                                                                                                                                                                                                                                                                                                                                                                                                                                                                                                                                                                |  |  |  |  |  |  |
| 3. Dieser Bericht enthält Angaben zu f                                                                                                                                                                                                                                                                                                | olgenden Punkten:                                                                                                                                                                                                                                                                                                                                                                                                                                                                                                                                                                                                                                                                                                                                                                                                                                                                                                                                                                                                                                                                                                                                                                                                                                                                                                                                                                                                                                                                                                                                                                                                                                                                                                                                                                                                                                                                                                                                                                                                                                                                                                              |  |  |  |  |  |  |
| I 🖾 Grundlage des Berichts                                                                                                                                                                                                                                                                                                            |                                                                                                                                                                                                                                                                                                                                                                                                                                                                                                                                                                                                                                                                                                                                                                                                                                                                                                                                                                                                                                                                                                                                                                                                                                                                                                                                                                                                                                                                                                                                                                                                                                                                                                                                                                                                                                                                                                                                                                                                                                                                                                                                |  |  |  |  |  |  |
| II □ Priorität                                                                                                                                                                                                                                                                                                                        |                                                                                                                                                                                                                                                                                                                                                                                                                                                                                                                                                                                                                                                                                                                                                                                                                                                                                                                                                                                                                                                                                                                                                                                                                                                                                                                                                                                                                                                                                                                                                                                                                                                                                                                                                                                                                                                                                                                                                                                                                                                                                                                                |  |  |  |  |  |  |
| _                                                                                                                                                                                                                                                                                                                                     | Gutachtens über Neuheit, erfinderische Tätigkeit und gewerbliche Anwendbarkeit                                                                                                                                                                                                                                                                                                                                                                                                                                                                                                                                                                                                                                                                                                                                                                                                                                                                                                                                                                                                                                                                                                                                                                                                                                                                                                                                                                                                                                                                                                                                                                                                                                                                                                                                                                                                                                                                                                                                                                                                                                                 |  |  |  |  |  |  |
| IV ☐ Mangelnde Einheitlichk                                                                                                                                                                                                                                                                                                           | -                                                                                                                                                                                                                                                                                                                                                                                                                                                                                                                                                                                                                                                                                                                                                                                                                                                                                                                                                                                                                                                                                                                                                                                                                                                                                                                                                                                                                                                                                                                                                                                                                                                                                                                                                                                                                                                                                                                                                                                                                                                                                                                              |  |  |  |  |  |  |
|                                                                                                                                                                                                                                                                                                                                       | g nach Artikel 35(2) hinsichtlich der Neuheit, der erfinderischen Tätigkeit und der<br>earkeit; Unterlagen und Erklärungen zur Stützung dieser Feststellung                                                                                                                                                                                                                                                                                                                                                                                                                                                                                                                                                                                                                                                                                                                                                                                                                                                                                                                                                                                                                                                                                                                                                                                                                                                                                                                                                                                                                                                                                                                                                                                                                                                                                                                                                                                                                                                                                                                                                                    |  |  |  |  |  |  |
| VI ☐ Bestimmte angeführte □                                                                                                                                                                                                                                                                                                           |                                                                                                                                                                                                                                                                                                                                                                                                                                                                                                                                                                                                                                                                                                                                                                                                                                                                                                                                                                                                                                                                                                                                                                                                                                                                                                                                                                                                                                                                                                                                                                                                                                                                                                                                                                                                                                                                                                                                                                                                                                                                                                                                |  |  |  |  |  |  |
| VII ⊠ Bestimmte Mängel der                                                                                                                                                                                                                                                                                                            | internationalen Anmeldung                                                                                                                                                                                                                                                                                                                                                                                                                                                                                                                                                                                                                                                                                                                                                                                                                                                                                                                                                                                                                                                                                                                                                                                                                                                                                                                                                                                                                                                                                                                                                                                                                                                                                                                                                                                                                                                                                                                                                                                                                                                                                                      |  |  |  |  |  |  |
| VIII   Bestimmte Bemerkung                                                                                                                                                                                                                                                                                                            | en zur internationalen Anmeldung                                                                                                                                                                                                                                                                                                                                                                                                                                                                                                                                                                                                                                                                                                                                                                                                                                                                                                                                                                                                                                                                                                                                                                                                                                                                                                                                                                                                                                                                                                                                                                                                                                                                                                                                                                                                                                                                                                                                                                                                                                                                                               |  |  |  |  |  |  |
|                                                                                                                                                                                                                                                                                                                                       |                                                                                                                                                                                                                                                                                                                                                                                                                                                                                                                                                                                                                                                                                                                                                                                                                                                                                                                                                                                                                                                                                                                                                                                                                                                                                                                                                                                                                                                                                                                                                                                                                                                                                                                                                                                                                                                                                                                                                                                                                                                                                                                                |  |  |  |  |  |  |
| Datum der Einreichung des Antrags                                                                                                                                                                                                                                                                                                     | Datum der Fertigstellung dieses Berichts                                                                                                                                                                                                                                                                                                                                                                                                                                                                                                                                                                                                                                                                                                                                                                                                                                                                                                                                                                                                                                                                                                                                                                                                                                                                                                                                                                                                                                                                                                                                                                                                                                                                                                                                                                                                                                                                                                                                                                                                                                                                                       |  |  |  |  |  |  |
| 18/08/2000                                                                                                                                                                                                                                                                                                                            | 10.05.2001                                                                                                                                                                                                                                                                                                                                                                                                                                                                                                                                                                                                                                                                                                                                                                                                                                                                                                                                                                                                                                                                                                                                                                                                                                                                                                                                                                                                                                                                                                                                                                                                                                                                                                                                                                                                                                                                                                                                                                                                                                                                                                                     |  |  |  |  |  |  |
| Name und Postanschrift der mit der internation                                                                                                                                                                                                                                                                                        | nalen vorläufigen Bevollmächtigter Bediensteter                                                                                                                                                                                                                                                                                                                                                                                                                                                                                                                                                                                                                                                                                                                                                                                                                                                                                                                                                                                                                                                                                                                                                                                                                                                                                                                                                                                                                                                                                                                                                                                                                                                                                                                                                                                                                                                                                                                                                                                                                                                                                |  |  |  |  |  |  |
| Prüfung beauftragten Behörde: Europäisches Patentamt                                                                                                                                                                                                                                                                                  | The state of the s |  |  |  |  |  |  |
| D-80298 München                                                                                                                                                                                                                                                                                                                       | H. KNOESEL                                                                                                                                                                                                                                                                                                                                                                                                                                                                                                                                                                                                                                                                                                                                                                                                                                                                                                                                                                                                                                                                                                                                                                                                                                                                                                                                                                                                                                                                                                                                                                                                                                                                                                                                                                                                                                                                                                                                                                                                                                                                                                                     |  |  |  |  |  |  |
| Tel. +49 89 2399 - 0 Tx: 523656 epmu d Fax: +49 89 2399 - 4465  Tel. Nr. +49 89 2399 8916                                                                                                                                                                                                                                             |                                                                                                                                                                                                                                                                                                                                                                                                                                                                                                                                                                                                                                                                                                                                                                                                                                                                                                                                                                                                                                                                                                                                                                                                                                                                                                                                                                                                                                                                                                                                                                                                                                                                                                                                                                                                                                                                                                                                                                                                                                                                                                                                |  |  |  |  |  |  |